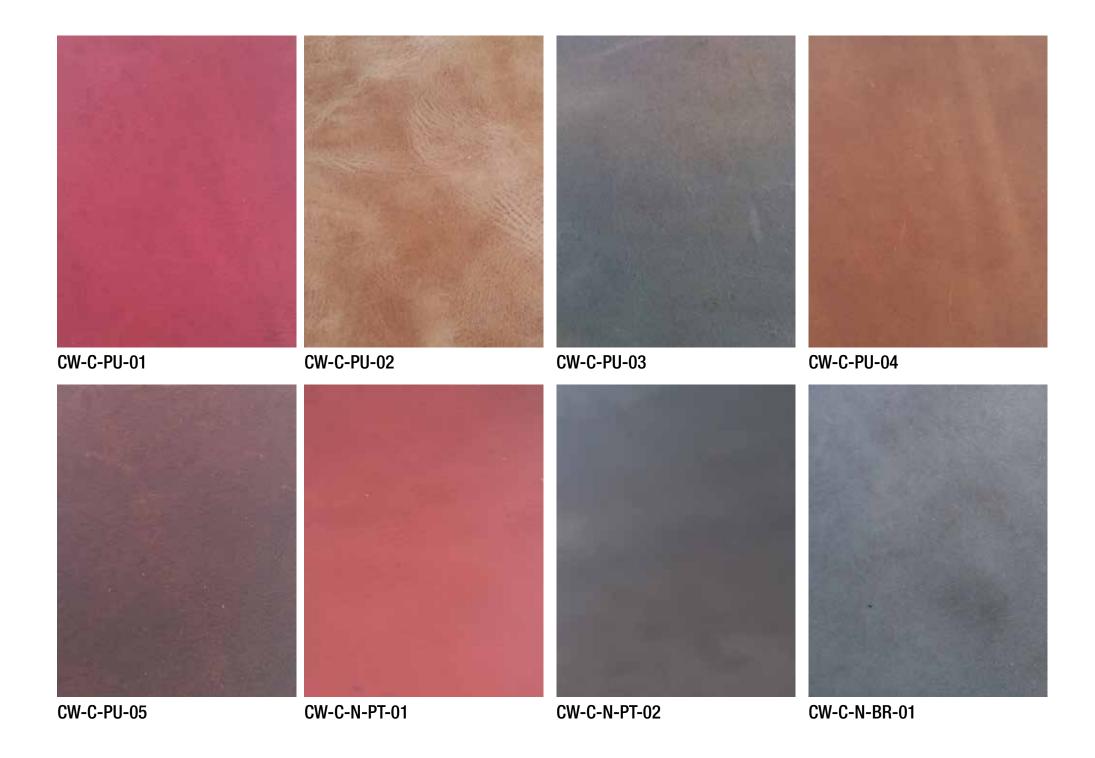

m, Sheep: 0.65-0.75 or 0.75-1mm, Goat: 0.8 - 1 or 1 - 1.2 or 1.2-1.4mm

HAFDE can apply desired colours to most leathers in a large array of pantones. HAFDE uses varying finishes in its range of leathers. These include more traditional types; grain, napa, nubuck, suede, pull-up and doppio. However HAFDE has developed several other bold finishes; abstract, stripe and molecule that can be applied to most leathers available. Depending on the size and intricacy of the order, 5-7 weeks leadtime should be allowed by a client.

For more information and HAFDE's Terms of Reference please visit http://hafde.com/ or email your engiries to info@hafde.com.

#### LEATHER: FULL VEGETABLE













#### LEATHER: SEMI VEGETABLE





#### LEATHER: CHROME FREE













#### LEATHER: CHROME



































GT-C-G-06

# HAFDE LEATHER CATALOGUE PRODUCED WITH THE SUPPORT OF THE ETHICAL FASHION INITIATIVE 2017