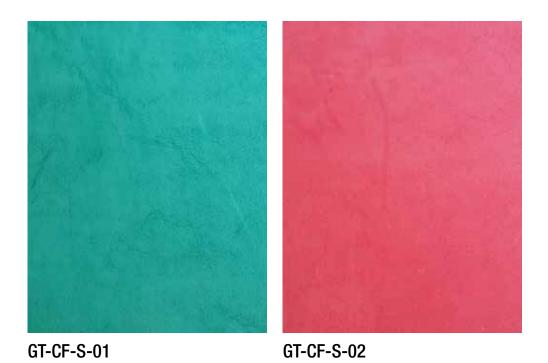

Hides available from HAFDE include cow, sheep and goat. Each hide has an average thickness: Cow: 1.8 - 2 or 2 - 2.2mm, Sheep: 0.65-0.75 or 0.75-1mm, Goat: 0.8 - 1 or 1 - 1.2 or 1.2-1.4mm

HAFDE can apply desired colours to most leathers in a large array of pantones. HAFDE uses varying finishes in its range of leathers. These include more traditional types; grain, napa, nubuck, suede, pull-up and doppio. However HAFDE has developed several other bold finishes; abstract, stripe and molecule that can be applied to most leathers available. Depending on the size and intricacy of the order, 5-7 weeks leadtime should be allowed by a client.