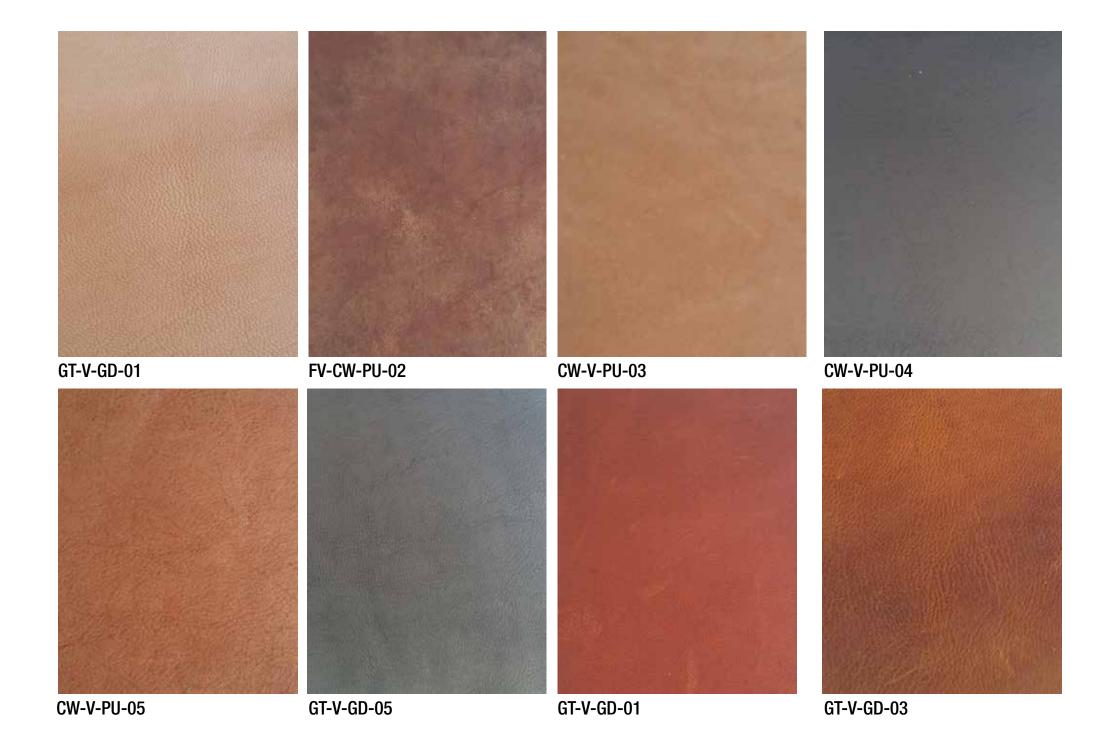

Hides available from HAFDE include cow, sheep and goat. Each hide has an average thickness: Cow: 1.8 - 2 or 2 - 2.2mm, Sheep: 0.65-0.75 or 0.75-1mm, Goat: 0.8 - 1 or 1 - 1.2 or 1.2-1.4mm

HAFDE can apply desired colours to most leathers in a large array of pantones. HAFDE uses varying finishes in its range of leathers. These include more traditional types; grain, napa, nubuck, suede, pull-up and doppio. However HAFDE has developed several other bold finishes; abstract, stripe and molecule that can be applied to most leathers available. Depending on the size and intricacy of the order, 5-7 weeks leadtime should be allowed by a client.