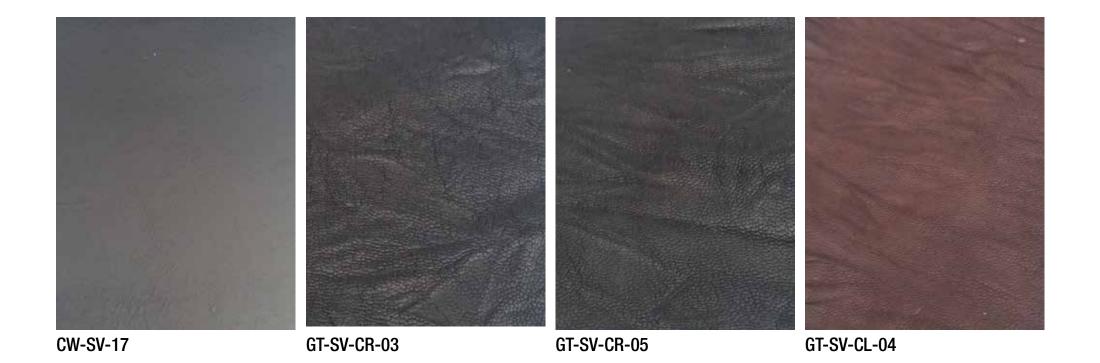

ep and goat. Each hide has an average thickness: Cow: 1.8 - 2 or 2 - 2.2mm, Sheep: 0.65-0.75 or 0.75-1mm, Goat: 0.8 - 1 or 1 - 1.2 or 1.2-1.4mm

HAFDE can apply desired colours to most leathers in a large array of pantones. HAFDE uses varying finishes in its range of leathers. These include more traditional types; grain, napa, nubuck, suede, pull-up and doppio. However HAFDE has developed several other bold finishes; abstract, stripe and molecule that can be applied to most leathers available. Depending on the size and intricacy of the order, 5-7 weeks leadtime should be allowed by a client.

For more information and HAFDE's Terms of Reference please visit http://hafde.com/ or email your engiries to info@hafde.com.

#### LEATHER: FULL VEGETABLE













#### LEATHER: SEMI VEGETABLE





#### LEATHER: CHROME FREE













#### LEATHER: CHROME



































GT-C-G-06

# HAFDE LEATHER CATALOGUE PRODUCED WITH THE SUPPORT OF THE ETHICAL FASHION INITIATIVE 2017