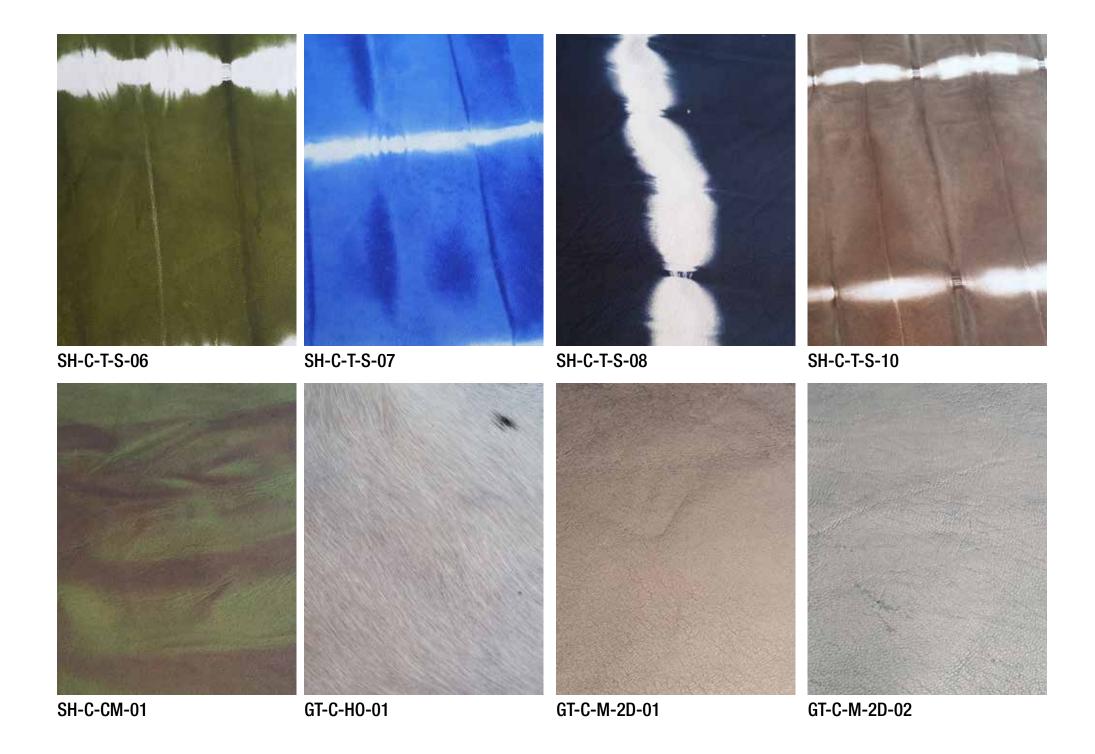

### PLACING AN ORDER WITH HAFDE

HAFDE has the capacity to produdce a large range of leathers. HAFDE offers varying options from multiple hides to colours and finishes that can be modified with either Vegetable, Semi-Vegetable, Chrome-Free or Chrome leather.

Hides available from HAFDE include cow, sheep and goat. Each hide has an average thickness: Cow: 1.8 - 2 or 2 - 2.2mm, Sheep: 0.65-0.75 or 0.75-1mm, Goat: 0.8 - 1 or 1 - 1.2 or 1.2-1.4mm

HAFDE can apply desired colours to most leathers in a large array of pantones. HAFDE uses varying finishes in its range of leathers. These include more traditional types; grain, napa, nubuck, suede, pull-up and doppio. However HAFDE has developed several other bold finishes; abstract, stripe and molecule that can be applied to most leathers available. Depending on the size and intricacy of the order, 5-7 weeks leadtime should be allowed by a client.