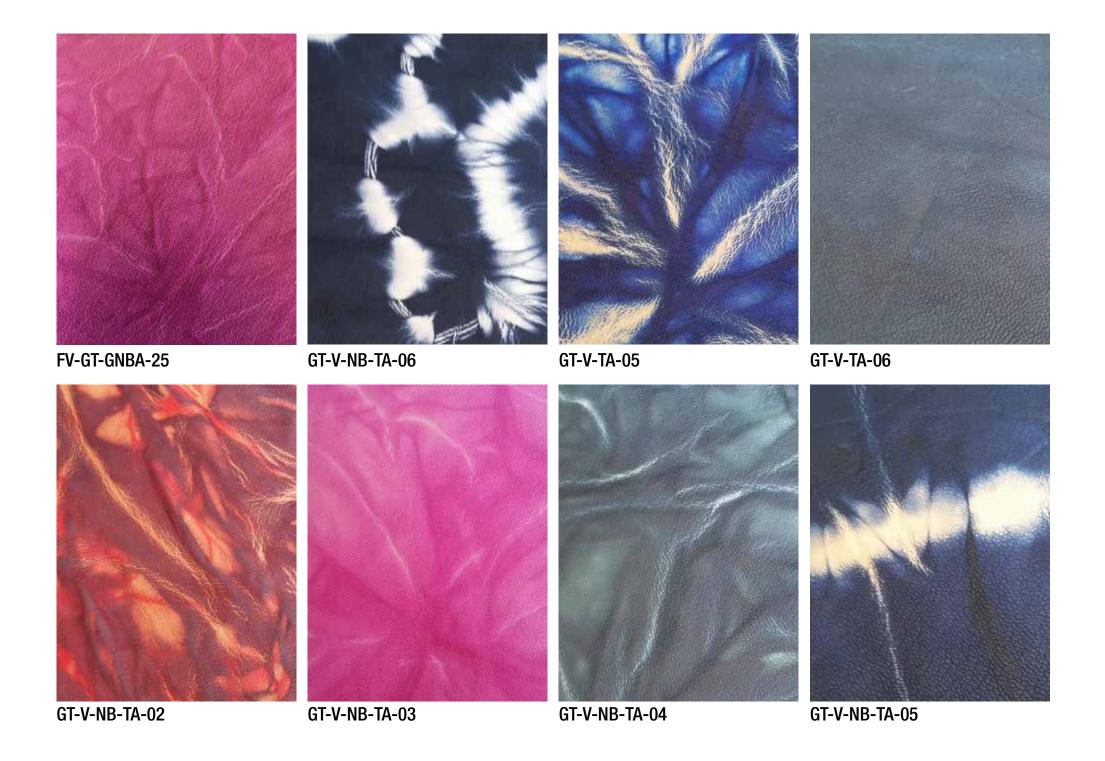

Hides available from HAFDE include cow, sheep and goat. Each hide has an average thickness: Cow: 1.8 - 2 or 2 - 2.2mm, Sheep: 0.65-0.75 or 0.75-1mm, Goat: 0.8 - 1 or 1 - 1.2 or 1.2-1.4mm

HAFDE can apply desired colours to most leathers in a large array of pantones. HAFDE uses varying finishes in its range of leathers. These include more traditional types; grain, napa, nubuck, suede, pull-up and doppio. However HAFDE has developed several other bold finishes; abstract, stripe and molecule that can be applied to most leathers available. Depending on the size and intricacy of the order, 5-7 weeks leadtime should be allowed by a client.