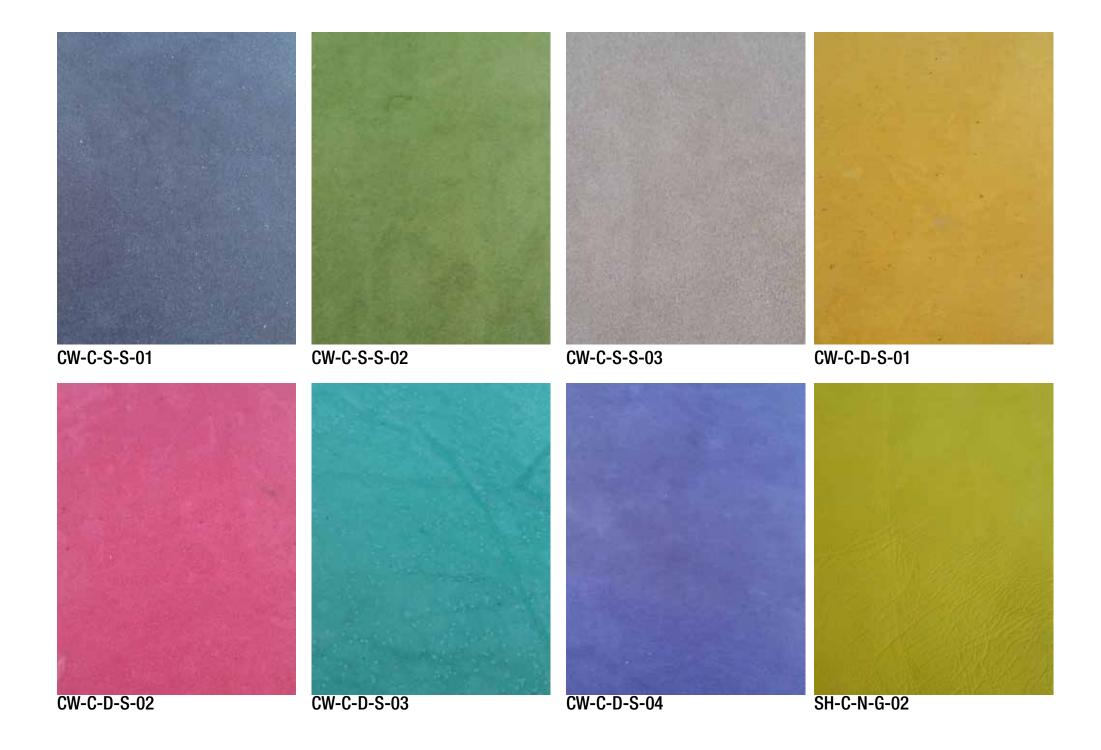

### PLACING AN ORDER WITH HAFDE

HAFDE has the capacity to produdce a large range of leathers. HAFDE offers varying options from multiple hides to colours and finishes that can be modified with either Vegetable, Semi-Vegetable, Chrome-Free or Chrome leather.

Hides available from HAFDE include cow, sheep and goat. Each hide has an average thickness: Cow: 1.8 - 2 or 2 - 2.2mm, Sheep: 0.65-0.75 or 0.75-1mm, Goat: 0.8 - 1 or 1 - 1.2 or 1.2-1.4mm

HAFDE can apply desired colours to most leathers in a large array of pantones. HAFDE uses varying finishes in its range of leathers. These include more traditional types; grain, napa, nubuck, suede, pull-up and doppio. However HAFDE has developed several other bold finishes; abstract, stripe and molecule that can be applied to most leathers available. Depending on the size and intricacy of the order, 5-7 weeks leadtime should be allowed by a client.