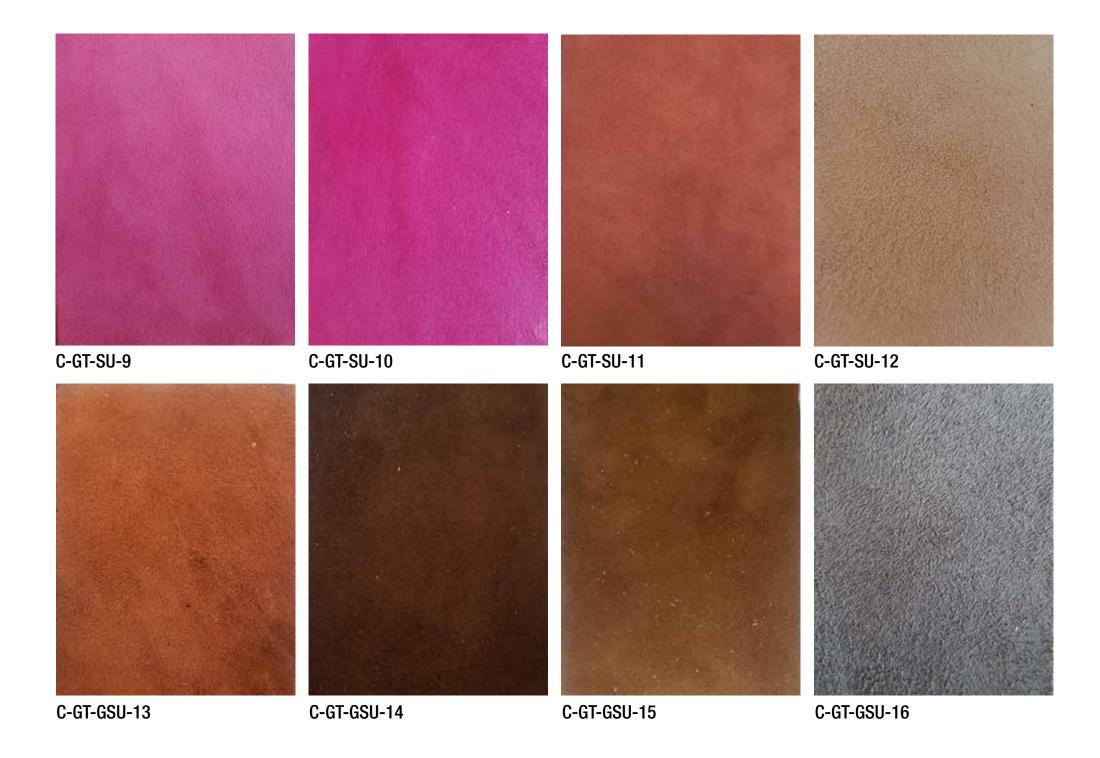

Hides available from HAFDE include cow, sheep and goat. Each hide has an average thickness: Cow: 1.8 - 2 or 2 - 2.2mm, Sheep: 0.65-0.75 or 0.75-1mm, Goat: 0.8 - 1 or 1 - 1.2 or 1.2-1.4mm

HAFDE can apply desired colours to most leathers in a large array of pantones. HAFDE uses varying finishes in its range of leathers. These include more traditional types; grain, napa, nubuck, suede, pull-up and doppio. However HAFDE has developed several other bold finishes; abstract, stripe and molecule that can be applied to most leathers available. Depending on the size and intricacy of the order, 5-7 weeks leadtime should be allowed by a client.