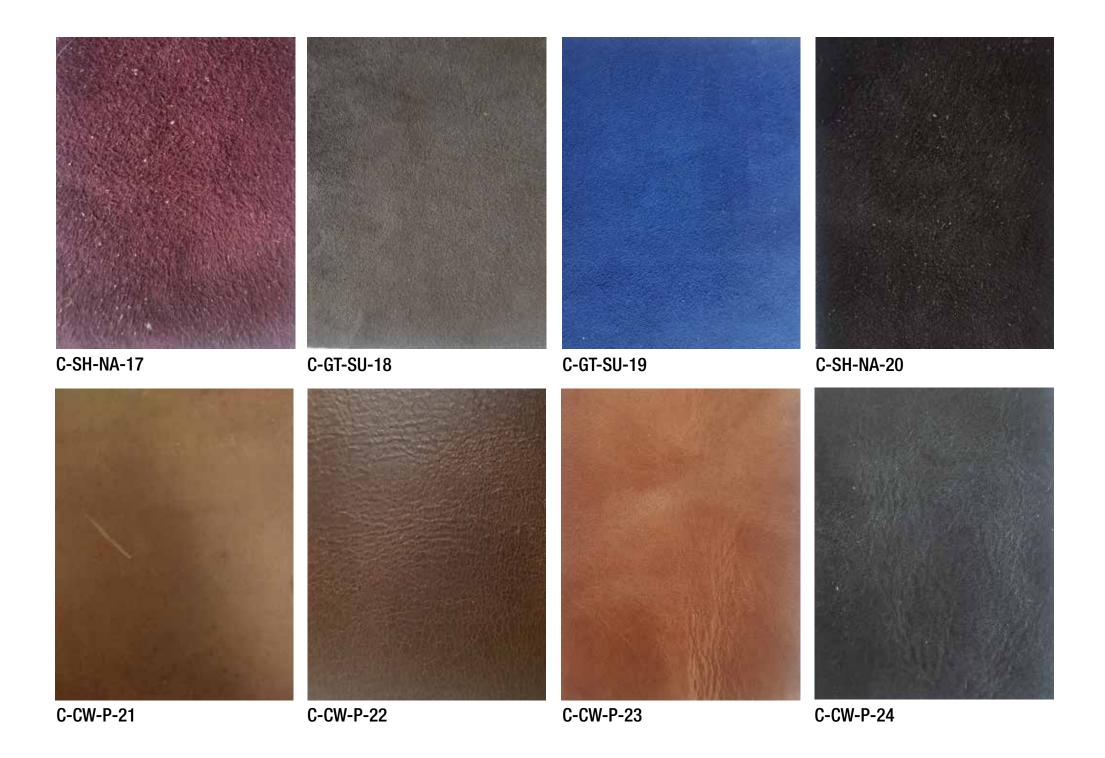

Hides available from HAFDE include cow, sheep and goat. Each hide has an average thickness: Cow: 1.8 - 2 or 2 - 2.2mm, Sheep: 0.65-0.75 or 0.75-1mm, Goat: 0.8 - 1 or 1 - 1.2 or 1.2-1.4mm

HAFDE can apply desired colours to most leathers in a large array of pantones. HAFDE uses varying finishes in its range of leathers. These include more traditional types; grain, napa, nubuck, suede, pull-up and doppio. However HAFDE has developed several other bold finishes; abstract, stripe and molecule that can be applied to most leathers available. Depending on the size and intricacy of the order, 5-7 weeks leadtime should be allowed by a client.