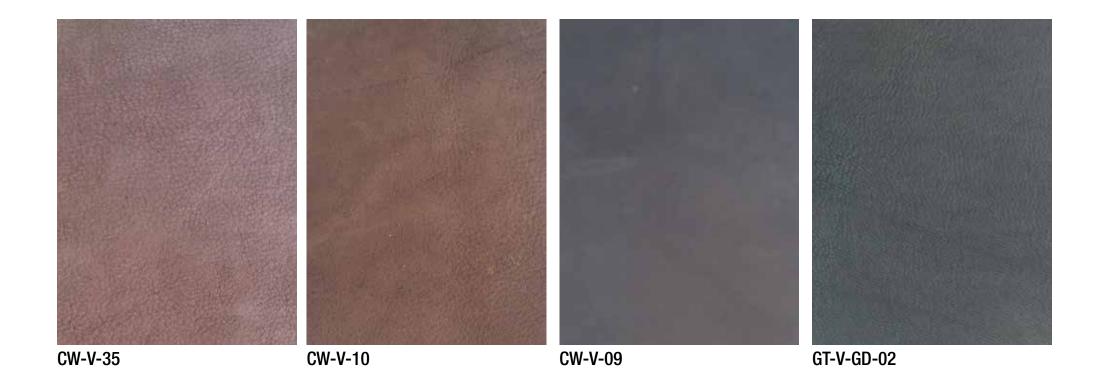

Hides available from HAFDE include cow, sheep and goat. Each hide has an average thickness: Cow: 1.8 - 2 or 2 - 2.2mm, Sheep: 0.65-0.75 or 0.75-1mm, Goat: 0.8 - 1 or 1 - 1.2 or 1.2-1.4mm

HAFDE can apply desired colours to most leathers in a large array of pantones. HAFDE uses varying finishes in its range of leathers. These include more traditional types; grain, napa, nubuck, suede, pull-up and doppio. However HAFDE has developed several other bold finishes; abstract, stripe and molecule that can be applied to most leathers available. Depending on the size and intricacy of the order, 5-7 weeks leadtime should be allowed by a client.