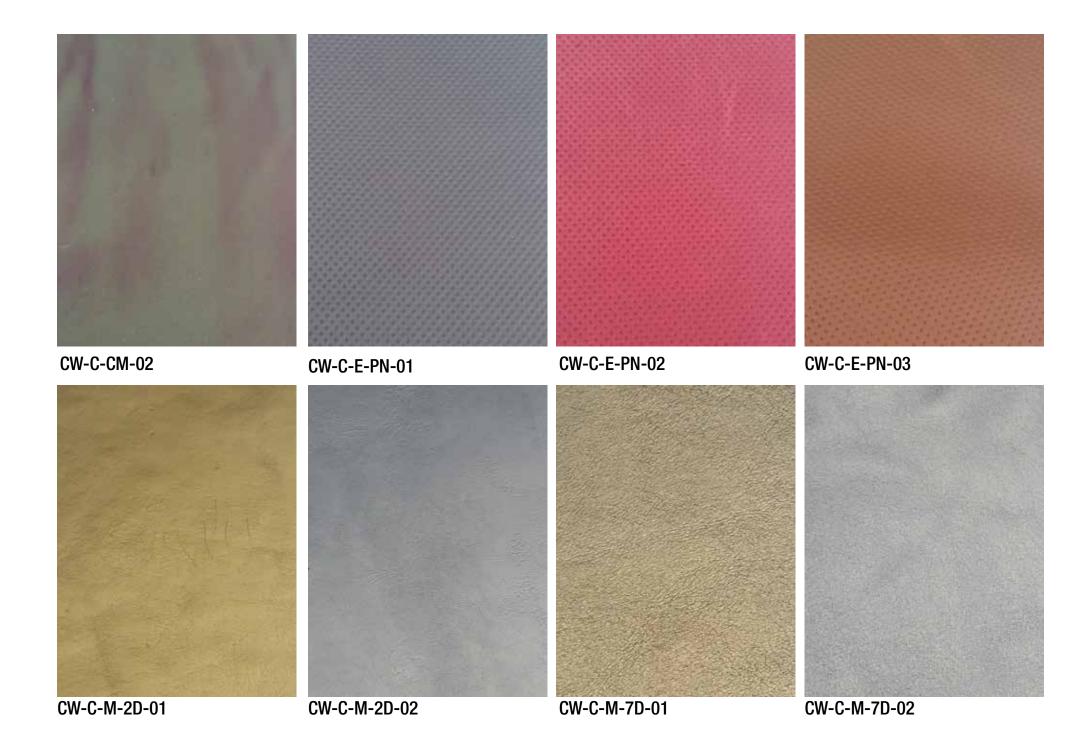

ep: 0.65-0.75 or 0.75-1mm, Goat: 0.8 - 1 or 1 - 1.2 or 1.2-1.4mm

HAFDE can apply desired colours to most leathers in a large array of pantones. HAFDE uses varying finishes in its range of leathers. These include more traditional types; grain, napa, nubuck, suede, pull-up and doppio. However HAFDE has developed several other bold finishes; abstract, stripe and molecule that can be applied to most leathers available. Depending on the size and intricacy of the order, 5-7 weeks leadtime should be allowed by a client.

For more information and HAFDE's Terms of Reference please visit http://hafde.com/ or email your engiries to info@hafde.com.

#### LEATHER: FULL VEGETABLE













#### LEATHER: SEMI VEGETABLE





#### LEATHER: CHROME FREE













#### LEATHER: CHROME



































GT-C-G-06

# HAFDE LEATHER CATALOGUE PRODUCED WITH THE SUPPORT OF THE ETHICAL FASHION INITIATIVE 2017