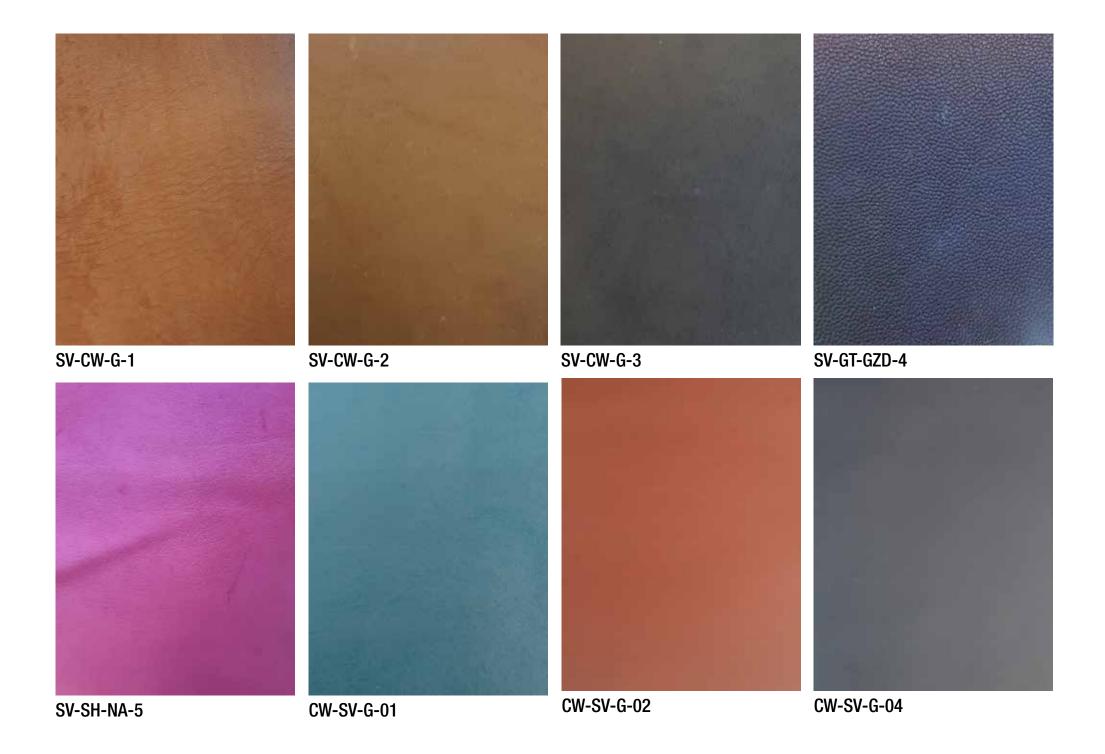

Hides available from HAFDE include cow, sheep and goat. Each hide has an average thickness: Cow: 1.8 - 2 or 2 - 2.2mm, Sheep: 0.65-0.75 or 0.75-1mm, Goat: 0.8 - 1 or 1 - 1.2 or 1.2-1.4mm

HAFDE can apply desired colours to most leathers in a large array of pantones. HAFDE uses varying finishes in its range of leathers. These include more traditional types; grain, napa, nubuck, suede, pull-up and doppio. However HAFDE has developed several other bold finishes; abstract, stripe and molecule that can be applied to most leathers available. Depending on the size and intricacy of the order, 5-7 weeks leadtime should be allowed by a client.