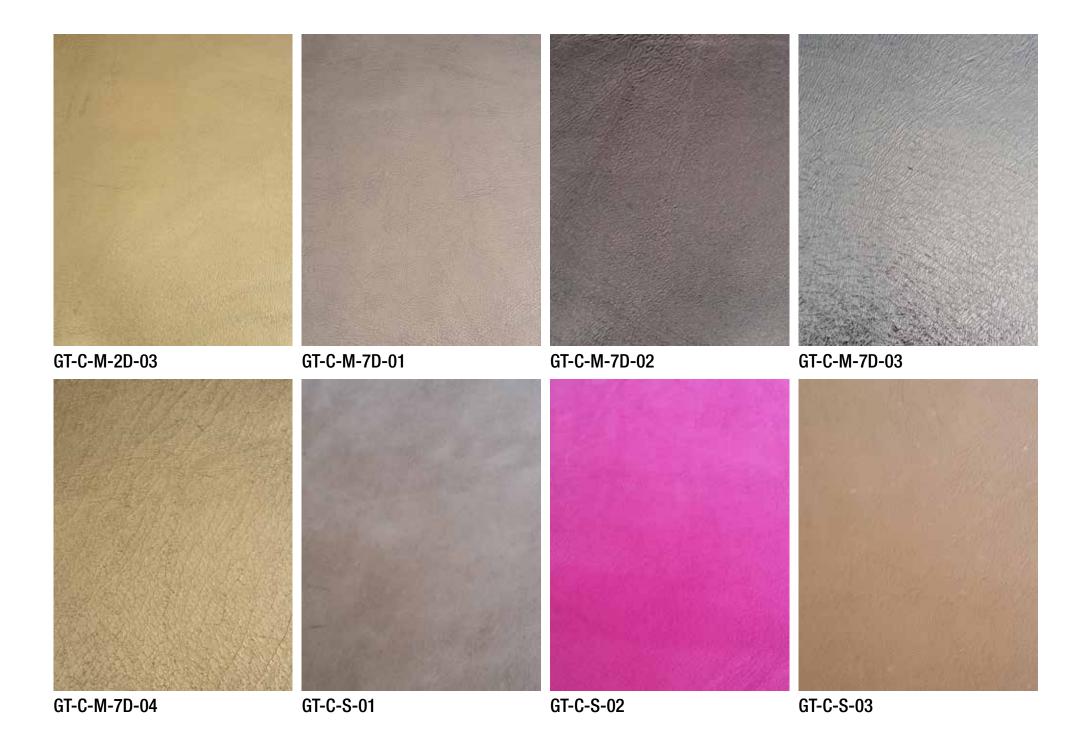

### PLACING AN ORDER WITH HAFDE

HAFDE has the capacity to produdce a large range of leathers. HAFDE offers varying options from multiple hides to colours and finishes that can be modified with either Vegetable, Semi-Vegetable, Chrome-Free or Chrome leather.

Hides available from HAFDE include cow, sheep and goat. Each hide has an average thickness: Cow: 1.8 - 2 or 2 - 2.2mm, Sheep: 0.65-0.75 or 0.75-1mm, Goat: 0.8 - 1 or 1 - 1.2 or 1.2-1.4mm

HAFDE can apply desired colours to most leathers in a large array of pantones. HAFDE uses varying finishes in its range of leathers. These include more traditional types; grain, napa, nubuck, suede, pull-up and doppio. However HAFDE has developed several other bold finishes; abstract, stripe and molecule that can be applied to most leathers available. Depending on the size and intricacy of the order, 5-7 weeks leadtime should be allowed by a client.