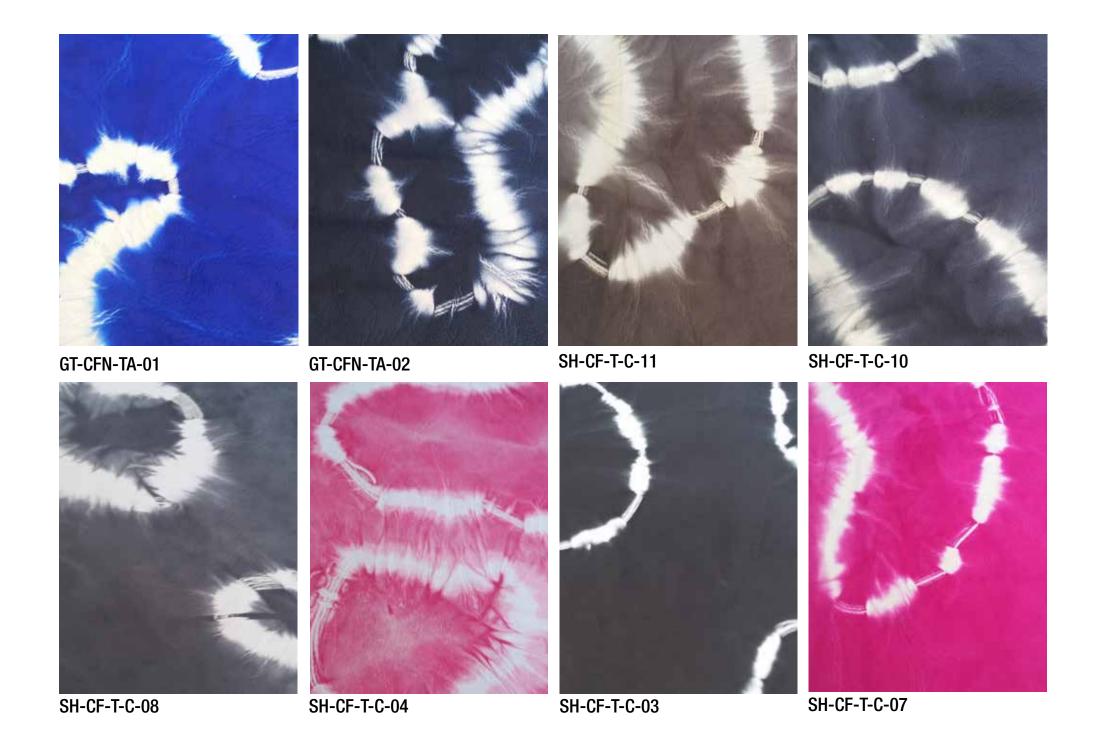

Hides available from HAFDE include cow, sheep and goat. Each hide has an average thickness: Cow: 1.8 - 2 or 2 - 2.2mm, Sheep: 0.65-0.75 or 0.75-1mm, Goat: 0.8 - 1 or 1 - 1.2 or 1.2-1.4mm

HAFDE can apply desired colours to most leathers in a large array of pantones. HAFDE uses varying finishes in its range of leathers. These include more traditional types; grain, napa, nubuck, suede, pull-up and doppio. However HAFDE has developed several other bold finishes; abstract, stripe and molecule that can be applied to most leathers available. Depending on the size and intricacy of the order, 5-7 weeks leadtime should be allowed by a client.