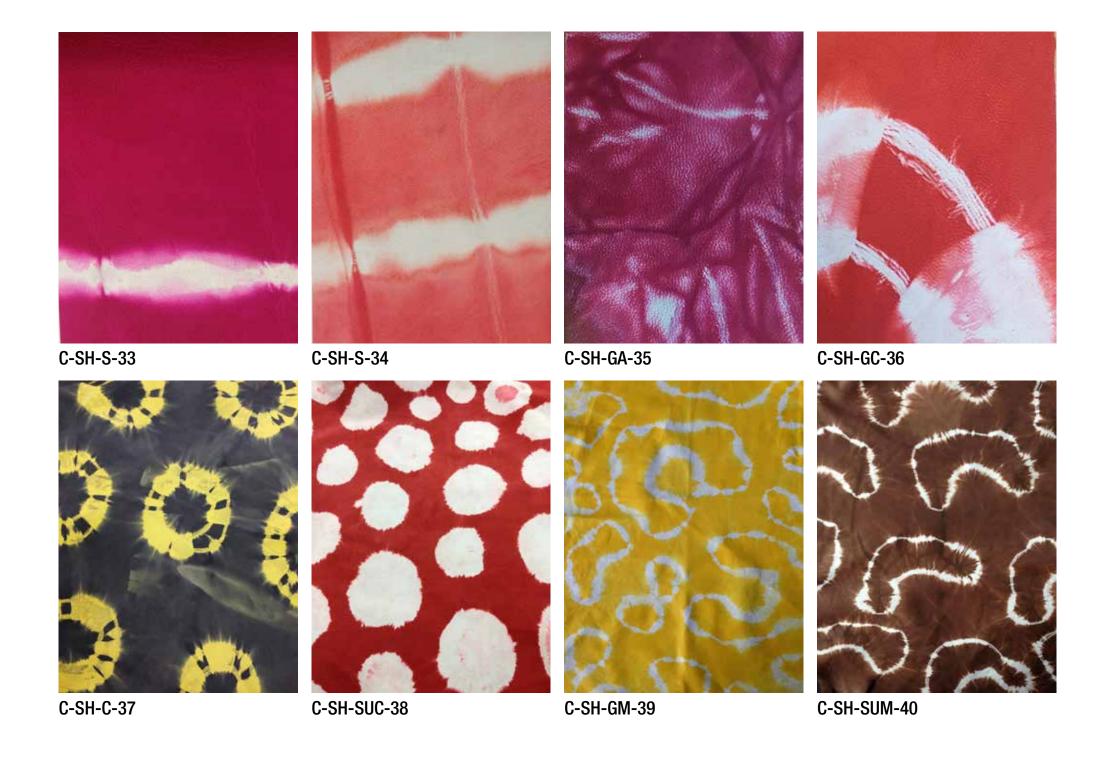

Hides available from HAFDE include cow, sheep and goat. Each hide has an average thickness: Cow: 1.8 - 2 or 2 - 2.2mm, Sheep: 0.65-0.75 or 0.75-1mm, Goat: 0.8 - 1 or 1 - 1.2 or 1.2-1.4mm

HAFDE can apply desired colours to most leathers in a large array of pantones. HAFDE uses varying finishes in its range of leathers. These include more traditional types; grain, napa, nubuck, suede, pull-up and doppio. However HAFDE has developed several other bold finishes; abstract, stripe and molecule that can be applied to most leathers available. Depending on the size and intricacy of the order, 5-7 weeks leadtime should be allowed by a client.