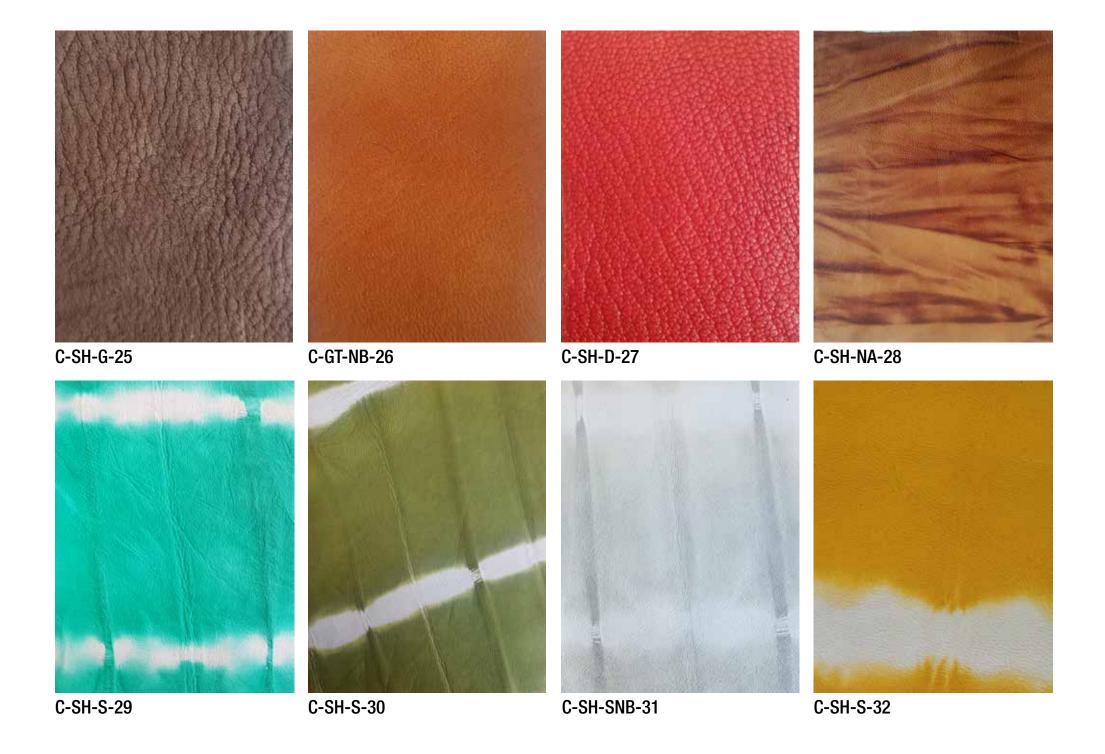

Hides available from HAFDE include cow, sheep and goat. Each hide has an average thickness: Cow: 1.8 - 2 or 2 - 2.2mm, Sheep: 0.65-0.75 or 0.75-1mm, Goat: 0.8 - 1 or 1 - 1.2 or 1.2-1.4mm

HAFDE can apply desired colours to most leathers in a large array of pantones. HAFDE uses varying finishes in its range of leathers. These include more traditional types; grain, napa, nubuck, suede, pull-up and doppio. However HAFDE has developed several other bold finishes; abstract, stripe and molecule that can be applied to most leathers available. Depending on the size and intricacy of the order, 5-7 weeks leadtime should be allowed by a client.