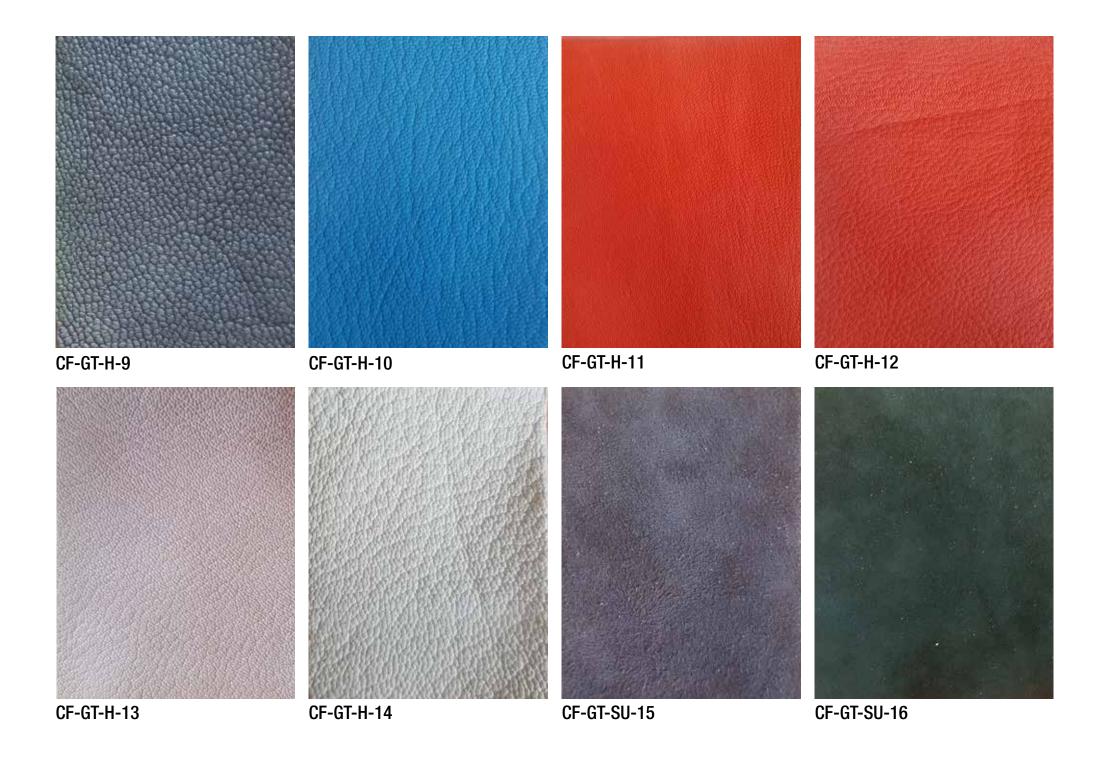

verage thickness: Cow: 1.8 - 2 or 2 - 2.2mm, Sheep: 0.65-0.75 or 0.75-1mm, Goat: 0.8 - 1 or 1 - 1.2 or 1.2-1.4mm

HAFDE can apply desired colours to most leathers in a large array of pantones. HAFDE uses varying finishes in its range of leathers. These include more traditional types; grain, napa, nubuck, suede, pull-up and doppio. However HAFDE has developed several other bold finishes; abstract, stripe and molecule that can be applied to most leathers available. Depending on the size and intricacy of the order, 5-7 weeks leadtime should be allowed by a client.

For more information and HAFDE's Terms of Reference please visit http://hafde.com/ or email your engiries to info@hafde.com.

#### LEATHER: FULL VEGETABLE













#### LEATHER: SEMI VEGETABLE





#### LEATHER: CHROME FREE













#### LEATHER: CHROME



































GT-C-G-06

# HAFDE LEATHER CATALOGUE PRODUCED WITH THE SUPPORT OF THE ETHICAL FASHION INITIATIVE 2017