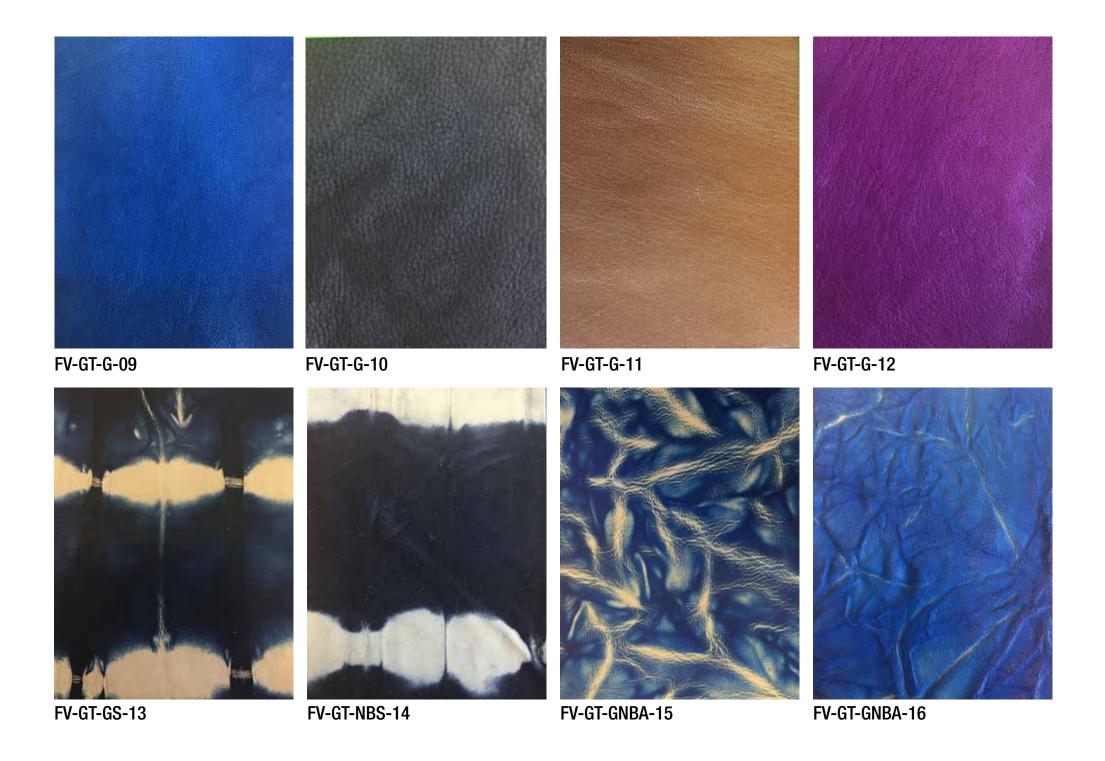

#### LEATHER: CHROME FREE

Hides available from HAFDE include cow, sheep and goat. Each hide has an average thickness: Cow: 1.8 - 2 or 2 - 2.2mm, Sheep: 0.65-0.75 or 0.75-1mm, Goat: 0.8 - 1 or 1 - 1.2 or 1.2-1.4mm

HAFDE can apply desired colours to most leathers in a large array of pantones. HAFDE uses varying finishes in its range of leathers. These include more traditional types; grain, napa, nubuck, suede, pull-up and doppio. However HAFDE has developed several other bold finishes; abstract, stripe and molecule that can be applied to most leathers available. Depending on the size and intricacy of the order, 5-7 weeks leadtime should be allowed by a client.