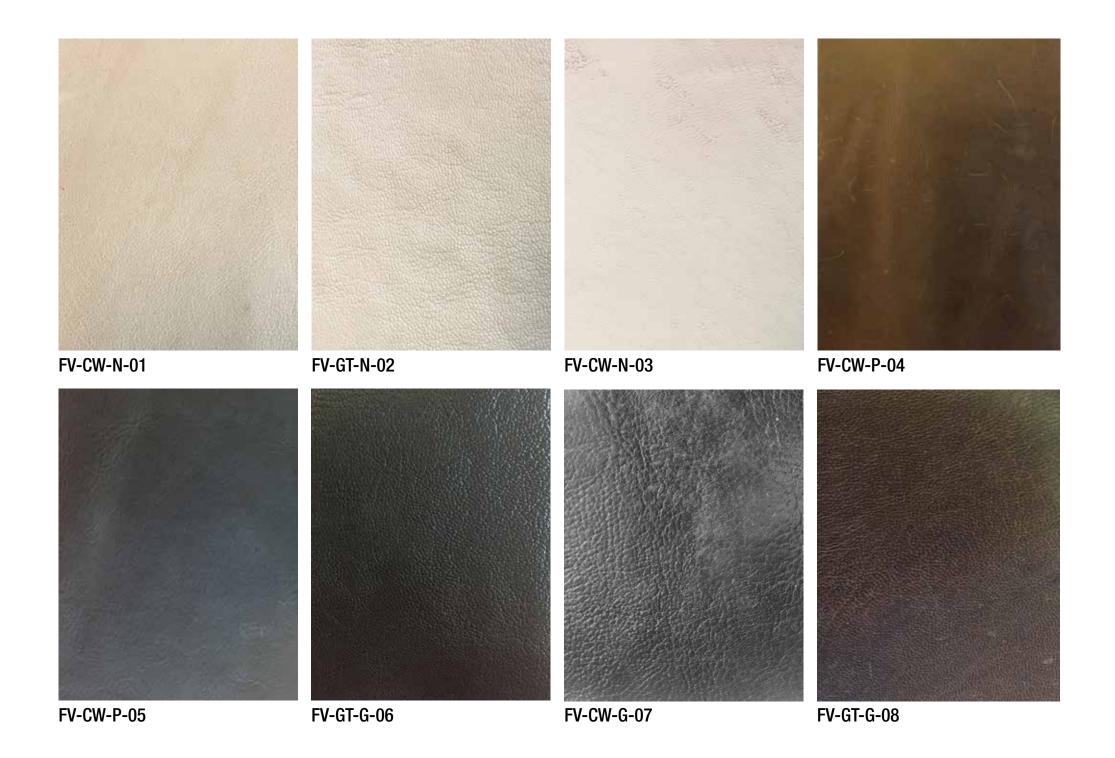

#### LEATHER: SEMI VEGETABLE

Hides available from HAFDE include cow, sheep and goat. Each hide has an average thickness: Cow: 1.8 - 2 or 2 - 2.2mm, Sheep: 0.65-0.75 or 0.75-1mm, Goat: 0.8 - 1 or 1 - 1.2 or 1.2-1.4mm

HAFDE can apply desired colours to most leathers in a large array of pantones. HAFDE uses varying finishes in its range of leathers. These include more traditional types; grain, napa, nubuck, suede, pull-up and doppio. However HAFDE has developed several other bold finishes; abstract, stripe and molecule that can be applied to most leathers available. Depending on the size and intricacy of the order, 5-7 weeks leadtime should be allowed by a client.