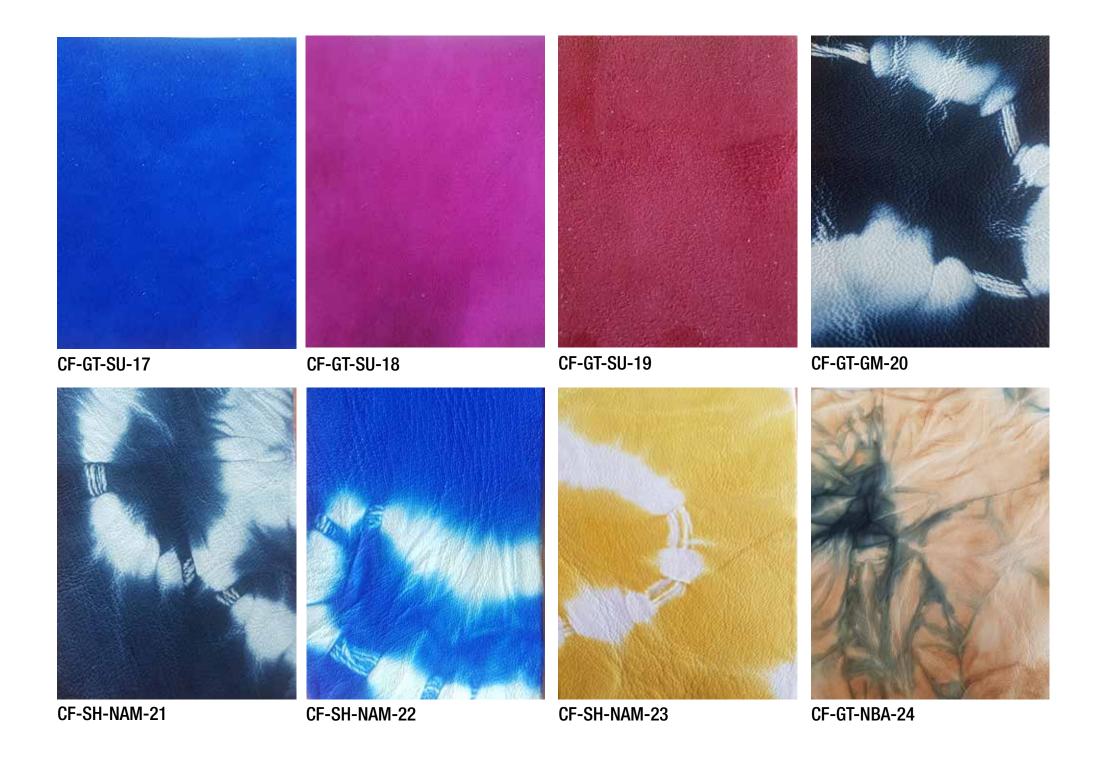

rage thickness: Cow: 1.8 - 2 or 2 - 2.2mm, Sheep: 0.65-0.75 or 0.75-1mm, Goat: 0.8 - 1 or 1 - 1.2 or 1.2-1.4mm

HAFDE can apply desired colours to most leathers in a large array of pantones. HAFDE uses varying finishes in its range of leathers. These include more traditional types; grain, napa, nubuck, suede, pull-up and doppio. However HAFDE has developed several other bold finishes; abstract, stripe and molecule that can be applied to most leathers available. Depending on the size and intricacy of the order, 5-7 weeks leadtime should be allowed by a client.

For more information and HAFDE's Terms of Reference please visit http://hafde.com/ or email your engiries to info@hafde.com.

#### LEATHER: FULL VEGETABLE













#### LEATHER: SEMI VEGETABLE





#### LEATHER: CHROME FREE













#### LEATHER: CHROME



































GT-C-G-06

# HAFDE LEATHER CATALOGUE PRODUCED WITH THE SUPPORT OF THE ETHICAL FASHION INITIATIVE 2017