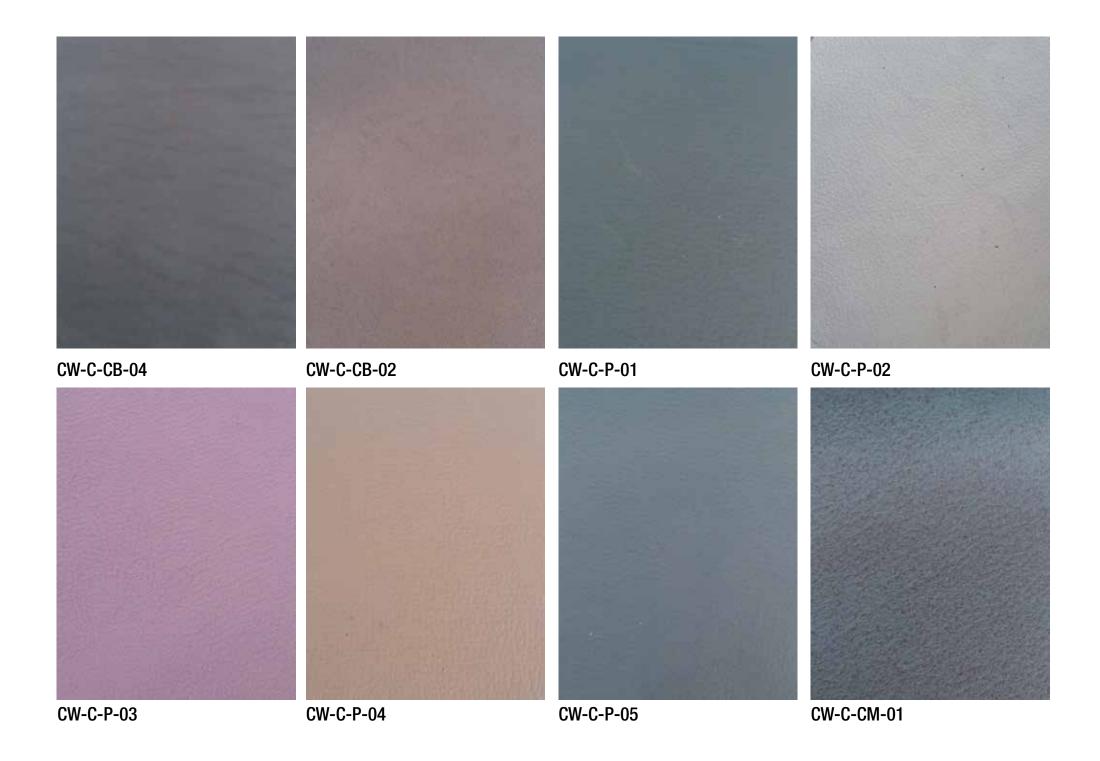

heep: 0.65-0.75 or 0.75-1mm, Goat: 0.8 - 1 or 1 - 1.2 or 1.2-1.4mm

HAFDE can apply desired colours to most leathers in a large array of pantones. HAFDE uses varying finishes in its range of leathers. These include more traditional types; grain, napa, nubuck, suede, pull-up and doppio. However HAFDE has developed several other bold finishes; abstract, stripe and molecule that can be applied to most leathers available. Depending on the size and intricacy of the order, 5-7 weeks leadtime should be allowed by a client.

For more information and HAFDE's Terms of Reference please visit http://hafde.com/ or email your engiries to info@hafde.com.

#### LEATHER: FULL VEGETABLE













#### LEATHER: SEMI VEGETABLE





#### LEATHER: CHROME FREE













#### LEATHER: CHROME



































GT-C-G-06

# HAFDE LEATHER CATALOGUE PRODUCED WITH THE SUPPORT OF THE ETHICAL FASHION INITIATIVE 2017