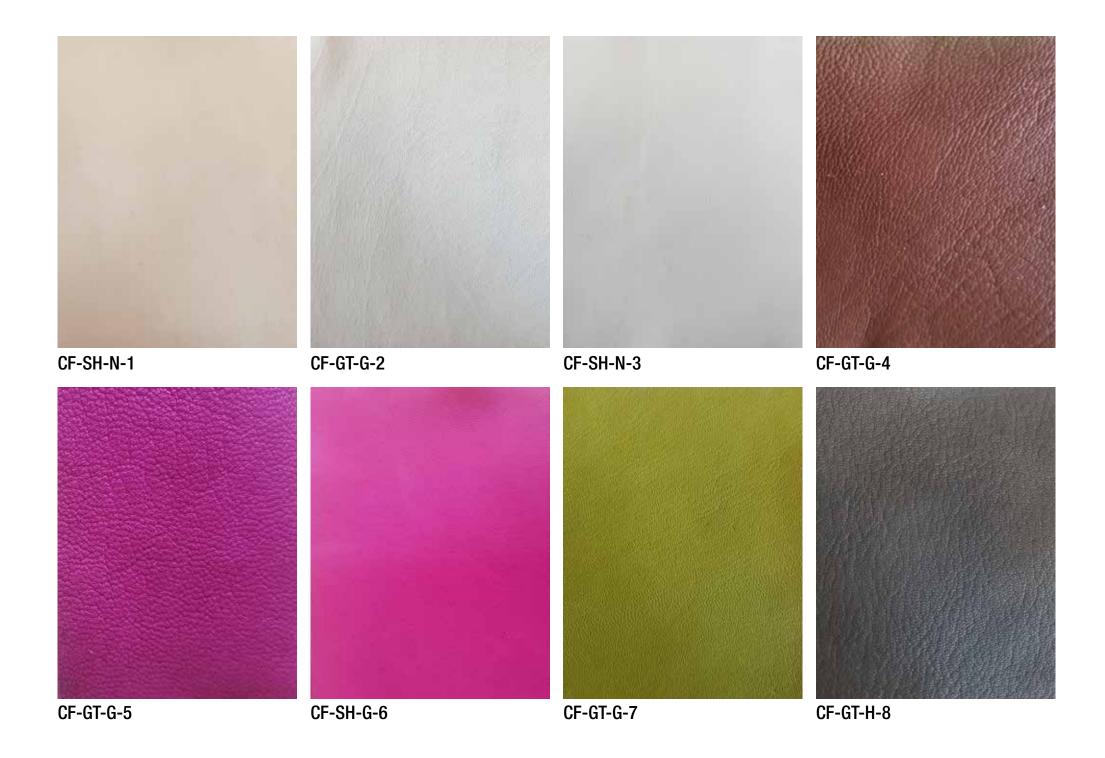

average thickness: Cow: 1.8 - 2 or 2 - 2.2mm, Sheep: 0.65-0.75 or 0.75-1mm, Goat: 0.8 - 1 or 1 - 1.2 or 1.2-1.4mm

HAFDE can apply desired colours to most leathers in a large array of pantones. HAFDE uses varying finishes in its range of leathers. These include more traditional types; grain, napa, nubuck, suede, pull-up and doppio. However HAFDE has developed several other bold finishes; abstract, stripe and molecule that can be applied to most leathers available. Depending on the size and intricacy of the order, 5-7 weeks leadtime should be allowed by a client.

For more information and HAFDE's Terms of Reference please visit http://hafde.com/ or email your engiries to info@hafde.com.

#### LEATHER: FULL VEGETABLE













#### LEATHER: SEMI VEGETABLE





#### LEATHER: CHROME FREE













#### LEATHER: CHROME



































GT-C-G-06

# HAFDE LEATHER CATALOGUE PRODUCED WITH THE SUPPORT OF THE ETHICAL FASHION INITIATIVE 2017