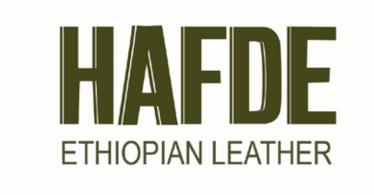

#### LEATHER: FULL VEGETABLE

Hides available from HAFDE include cow, sheep and goat. Each hide has an average thickness: Cow: 1.8 - 2 or 2 - 2.2mm, Sheep: 0.65-0.75 or 0.75-1mm, Goat: 0.8 - 1 or 1 - 1.2 or 1.2-1.4mm

HAFDE can apply desired colours to most leathers in a large array of pantones. HAFDE uses varying finishes in its range of leathers. These include more traditional types; grain, napa, nubuck, suede, pull-up and doppio. However HAFDE has developed several other bold finishes; abstract, stripe and molecule that can be applied to most leathers available. Depending on the size and intricacy of the order, 5-7 weeks leadtime should be allowed by a client.