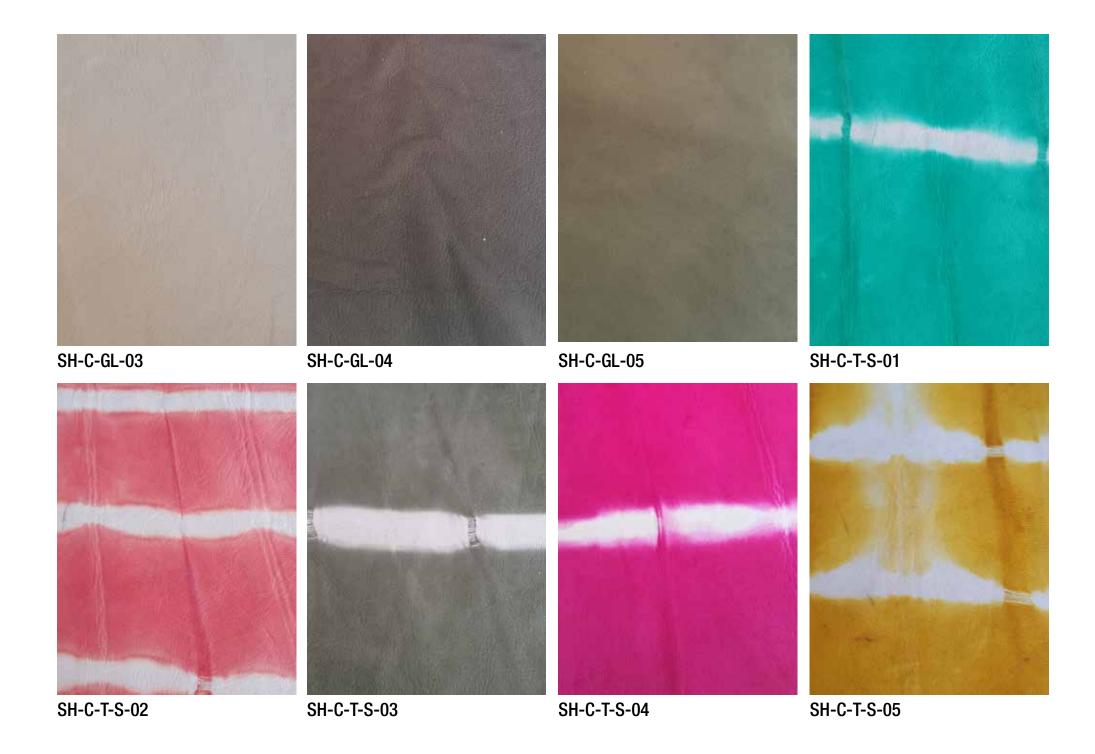

### PLACING AN ORDER WITH HAFDE

HAFDE has the capacity to produdce a large range of leathers. HAFDE offers varying options from multiple hides to colours and finishes that can be modified with either Vegetable, Semi-Vegetable, Chrome-Free or Chrome leather.

Hides available from HAFDE include cow, sheep and goat. Each hide has an average thickness: Cow: 1.8 - 2 or 2 - 2.2mm, Sheep: 0.65-0.75 or 0.75-1mm, Goat: 0.8 - 1 or 1 - 1.2 or 1.2-1.4mm

HAFDE can apply desired colours to most leathers in a large array of pantones. HAFDE uses varying finishes in its range of leathers. These include more traditional types; grain, napa, nubuck, suede, pull-up and doppio. However HAFDE has developed several other bold finishes; abstract, stripe and molecule that can be applied to most leathers available. Depending on the size and intricacy of the order, 5-7 weeks leadtime should be allowed by a client.