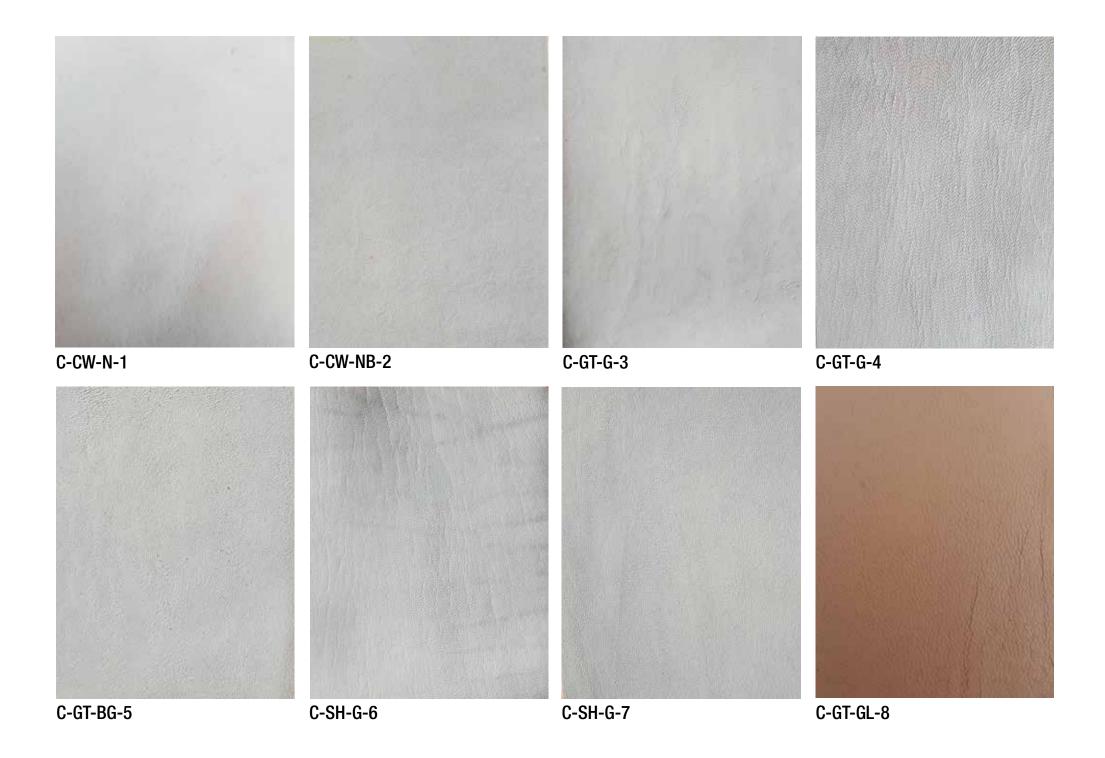

Hides available from HAFDE include cow, sheep and goat. Each hide has an average thickness: Cow: 1.8 - 2 or 2 - 2.2mm, Sheep: 0.65-0.75 or 0.75-1mm, Goat: 0.8 - 1 or 1 - 1.2 or 1.2-1.4mm

HAFDE can apply desired colours to most leathers in a large array of pantones. HAFDE uses varying finishes in its range of leathers. These include more traditional types; grain, napa, nubuck, suede, pull-up and doppio. However HAFDE has developed several other bold finishes; abstract, stripe and molecule that can be applied to most leathers available. Depending on the size and intricacy of the order, 5-7 weeks leadtime should be allowed by a client.