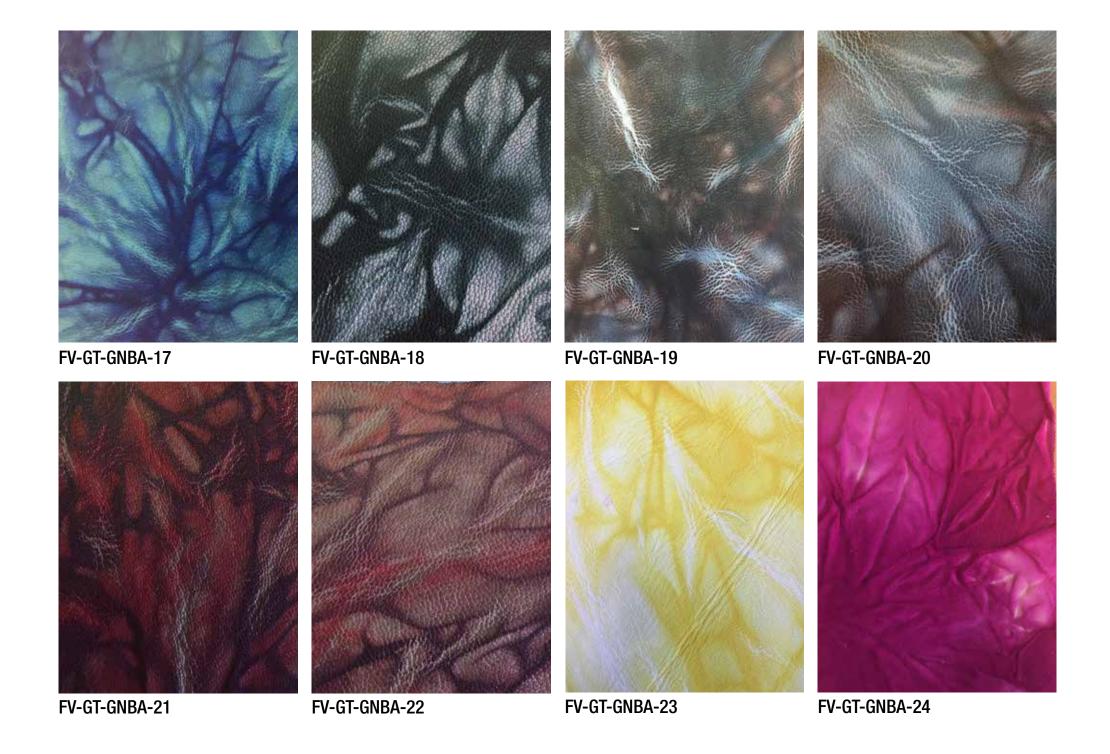

#### LEATHER: CHROME

GT-C-G-06

Hides available from HAFDE include cow, sheep and goat. Each hide has an average thickness: Cow: 1.8 - 2 or 2 - 2.2mm, Sheep: 0.65-0.75 or 0.75-1mm, Goat: 0.8 - 1 or 1 - 1.2 or 1.2-1.4mm

HAFDE can apply desired colours to most leathers in a large array of pantones. HAFDE uses varying finishes in its range of leathers. These include more traditional types; grain, napa, nubuck, suede, pull-up and doppio. However HAFDE has developed several other bold finishes; abstract, stripe and molecule that can be applied to most leathers available. Depending on the size and intricacy of the order, 5-7 weeks leadtime should be allowed by a client.