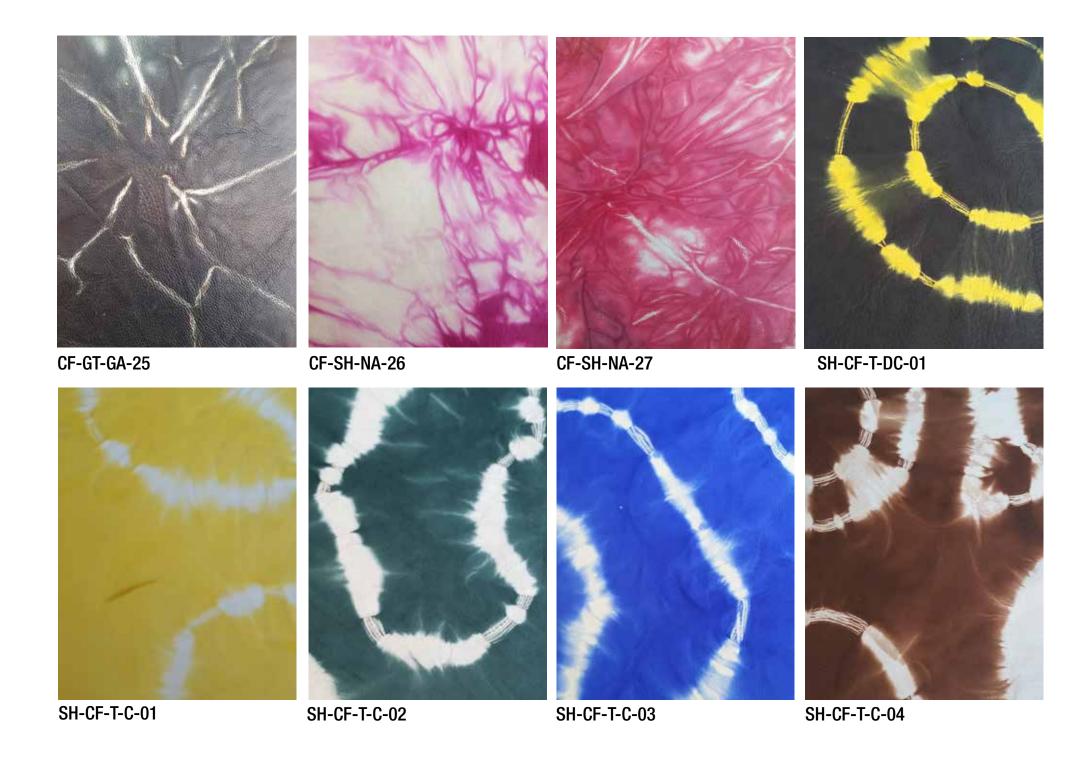

Hides available from HAFDE include cow, sheep and goat. Each hide has an average thickness: Cow: 1.8 - 2 or 2 - 2.2mm, Sheep: 0.65-0.75 or 0.75-1mm, Goat: 0.8 - 1 or 1 - 1.2 or 1.2-1.4mm

HAFDE can apply desired colours to most leathers in a large array of pantones. HAFDE uses varying finishes in its range of leathers. These include more traditional types; grain, napa, nubuck, suede, pull-up and doppio. However HAFDE has developed several other bold finishes; abstract, stripe and molecule that can be applied to most leathers available. Depending on the size and intricacy of the order, 5-7 weeks leadtime should be allowed by a client.