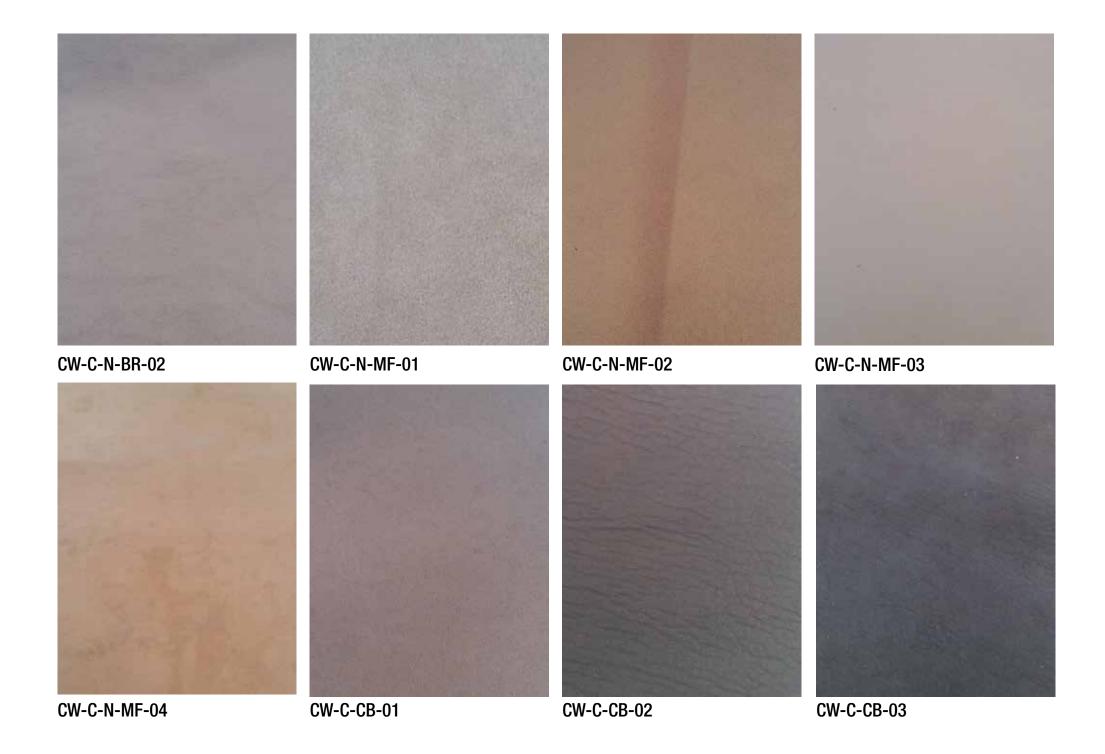

Sheep: 0.65-0.75 or 0.75-1mm, Goat: 0.8 - 1 or 1 - 1.2 or 1.2-1.4mm

HAFDE can apply desired colours to most leathers in a large array of pantones. HAFDE uses varying finishes in its range of leathers. These include more traditional types; grain, napa, nubuck, suede, pull-up and doppio. However HAFDE has developed several other bold finishes; abstract, stripe and molecule that can be applied to most leathers available. Depending on the size and intricacy of the order, 5-7 weeks leadtime should be allowed by a client.

For more information and HAFDE's Terms of Reference please visit http://hafde.com/ or email your engiries to info@hafde.com.

#### LEATHER: FULL VEGETABLE













#### LEATHER: SEMI VEGETABLE





#### LEATHER: CHROME FREE













#### LEATHER: CHROME



































GT-C-G-06

# HAFDE LEATHER CATALOGUE PRODUCED WITH THE SUPPORT OF THE ETHICAL FASHION INITIATIVE 2017